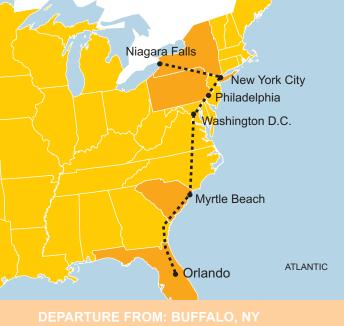

### **EAST COAST TRIP**

14 days/13 nights

#### Welcome to the East Coast Trip!!!

Get ready to embark on two weeks of pure excitement – exploring the majestic natural beauty of Niagara Falls, the fast paced urban life in New York City, the history and grandeur of Washington DC, the sunshine and sand of Myrtle Beach, SC and the magic of an adventure in Orlando, FL!

This is the chance to see some of the most fascinating sights the East Coast has to offer! The adventure will begin in Buffalo, NY and head to the city that never sleeps – New York City!

Next stop is Philadelphia for a fascinating glimpse into America's past before heading to the nation's capital...Washington DC. Then, it's time to relax and have some fun in the sun in Myrtle Beach, SC.

And let's not forget the world where all your dreams come true...the trip ends in amazing Walt Disney World in Orlando, FL visiting Epcot, Animal Kingdom, MGM, and of course the Magic Kingdom – the "happiest place on earth!"