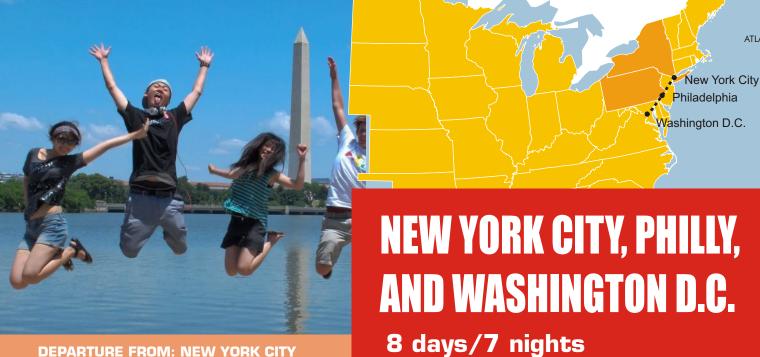

\*Prices are from the 2017 trips. Prices may be subject to change.

You will experience the vibrant cities of New York City, Philadelphia, and Washington DC!

Who has not dreamed of visiting New York City? There is no place like it in the world! A nice walk in Central Park, shopping in the cool and modern neighborhood of Soho, exploring the ritzy Upper East Side...the possibilities are infinite!

Experience the city's international significance at the United Nations and Wall Street. Discover American history at the Statue of Liberty. Enjoy modern NYC culture at a hip-hop dance class. Broadway shows, fascinating museums, the electric lights of Times Square, a view of the city from the top of the Empire State Building...get ready to explore this city that truly "never sleeps!"

Continuing on to Philadelphia we will see American history come to life! Explore the National Constitution Center, see where the Declaration of Independence was signed - even try one of Philly's famous delicacies, the "Philly Cheese Steak".

Next, we will head to Washington, D.C. - the nation's capitol. Here, you will explore the many monuments and memorials in this important city! Enjoy an afternoon on the Smithsonian Museum campus, visit the quaint neighborhood of Georgetown, explore the life and times of George Washington on his Mt. Vernon estate...and more!

Get ready for a week of exciting adventures as you explore the heart of America with friends from around the world!